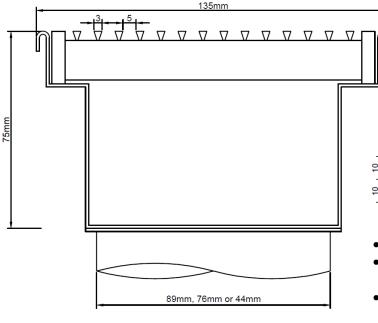

# SPS 135mm Heel-Guard Lineal Grate & Crushed Edge Channel

# **Specification Codes:**

SSCE13540H – 135mm wide x 40mm deep (89mm, 76mm & 44mm outlets)

SSCE13575H – 135mm wide x 75mm deep (89mm, 76mm & 44mm outlets)

SSTBTO - Basket Trap outlet to suit \*

- Architectural Heel-Guard Grate
- Complete 316SS Assembly
- Coles Specified Grate
- Available with:
  - o Basket Trap Outlet
  - Heavy Duty Grate

### SSCE13540H:



### \*SSTBTO:



## SSCE13575H:



# **Heavy Duty Grate Option:**



- Profile is designed for larger sizes of lineal grates
- Sizes start at 133mm and range up to 300mm wide
- Depths can differ to site requirements. We stock a shallow and deep version of each size and we can customise

Office: 09 441 3824 Email: sales@metabronze.co.nz Website: www.metabronze.co.nz

<sup>\*</sup>DISCLAIMER – All SPS Lineal Grates come with a +/- tolerance of 2mm\*