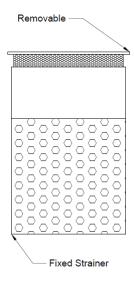

# SPS 135mm Heel-Guard Lineal Grate & Crushed Edge Channel

# **Specification Codes:**

SSCE13540H – 135mm wide x 40mm deep (89mm, 76mm & 44mm outlets)

SSCE13575H – 135mm wide x 75mm deep (89mm, 76mm & 44mm outlets)

SSTBTO - Basket Trap outlet to suit \*

- Architectural Heel-Guard Grate
- Complete 316SS Assembly
- Coles Specified Grate
- Available with:
  - o Basket Trap Outlet
  - Heavy Duty Grate

### SSCE13540H:



### \*SSTBTO:



## SSCE13575H:



# **Heavy Duty Grate Option:**



- Profile is designed for larger sizes of lineal grates
- Sizes start at 133mm and range up to 300mm wide
- Depths can differ to site requirements. We stock a shallow and deep version of each size and we can customise

Office: 09 441 3824 Email: sales@metabronze.co.nz Website: www.metabronze.co.nz

<sup>\*</sup>DISCLAIMER – All SPS Lineal Grates come with a +/- tolerance of 2mm\*