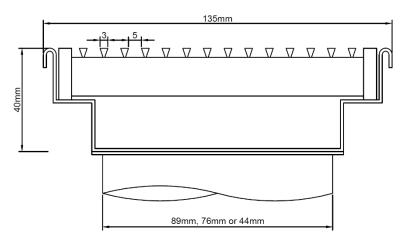

# SPS 135mm Heel-Guard Lineal Grate & Crushed Edge Channel

# **Specification Codes:**

SSCE13540H – 135mm wide x 40mm deep (89mm, 76mm & 44mm outlets)

SSCE13575H – 135mm wide x 75mm deep (89mm, 76mm & 44mm outlets)

SSTBTO - Basket Trap outlet to suit \*

- Architectural Heel-Guard Grate
- Complete 316SS Assembly
- Coles Specified Grate
- Available with:
  - o Basket Trap Outlet
  - Heavy Duty Grate

### SSCE13540H:



### \*SSTBTO:



## SSCE13575H:



# **Heavy Duty Grate Option:**



- Profile is designed for larger sizes of lineal grates
- Sizes start at 133mm and range up to 300mm wide
- Depths can differ to site requirements. We stock a shallow and deep version of each size and we can customise

Office: 09 441 3824 Email: sales@metabronze.co.nz Website: www.metabronze.co.nz

<sup>\*</sup>DISCLAIMER – All SPS Lineal Grates come with a +/- tolerance of 2mm\*